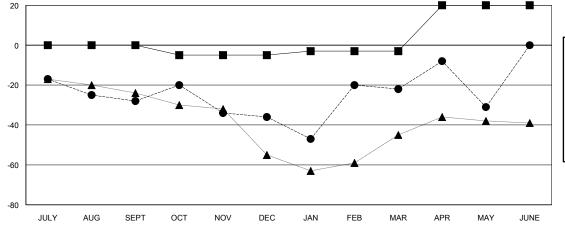

## GMT: CINDY GREGG LOCATION OHIO GMT CA Clubs Members

| Clubs  RESULTS FOR 2018-2019 |   |   |   | Members RESULTS FOR 2018-2019 |    |    |    |
|------------------------------|---|---|---|-------------------------------|----|----|----|
|                              |   |   |   |                               |    |    |    |
| JULY/AUG/SEPT                | 0 | 0 | 0 | JULY/AUG/SEPT                 | 0  | 20 | 43 |
| OCT/NOV/DEC                  | 0 | 0 | 0 | OCT/NOV/DEC                   | -5 | 29 | 36 |
| JAN/FEB/MAR                  | 0 | 1 | 0 | JAN/FEB/MAR                   | 2  | 48 | 32 |
| APR/MAY/JUNE                 | 1 | 0 | 0 | APR/MAY/JUNE                  | 23 | 36 | 45 |